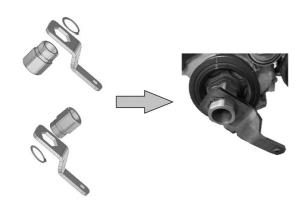

## **Engine Timing Kit - for Honda 1.5 Petrol & 1.6 Diesel**

The 8130 has been developed to allow the user to lock the 1.5L petrol and 1.6L diesel engines found across the Honda car range in their "timed" position, so the camshaft drive chain can be safely removed and replaced or the engine timing checked.

## **Additional Information**

- Honda applications include: Civic (from 2012), CR-V (from 2013), HR-V (from 2015), Jazz (from 2014).
- Honda 1.5L petrol engine codes: 1.5lt L15B4, L15B7, L15BA, L15BB, L15B.
- Honda 1.6L diesel engine codes: N16A1, N16A2, N16A3.
- Equivalent to OEM tools 07MAB-PY30100, 070AB-RJA0100. Kit includes camshaft locking pins and tensioner pins as required.
- EU Registered Design. Made in Sheffield. Use in accordance with OEM instructions.