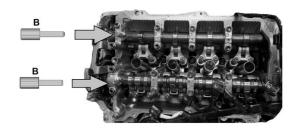

## **Engine Timing Kit - for Honda 1.5 Petrol & 1.6 Diesel**

The 8130 has been developed to allow the user to lock the 1.5L petrol and 1.6L diesel engines found across the Honda car range in their "timed" position, so the camshaft drive chain can be safely removed and replaced or the engine timing checked.