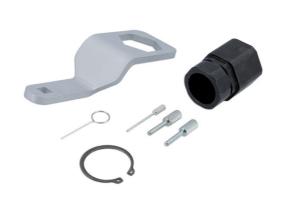

## **Engine Timing Kit - for Honda 1.5 Petrol & 1.6 Diesel**

The 8130 has been developed to allow the user to lock the 1.5L petrol and 1.6L diesel engines found across the Honda car range in their "timed" position, so the camshaft drive chain can be safely removed and replaced or the engine timing checked.

## **Additional Information**

- Honda applications include: Civic (from 2012), CR-V (from 2013), HR-V (from 2015), Jazz (from 2014).
- Honda 1.5L petrol engine codes: 1.5lt L15B4, L15B7, L15BA, L15BB, L15B.
- Honda 1.6L diesel engine codes: N16A1, N16A2, N16A3.
- Equivalent to OEM tools 07MAB-PY30100, 070AB-RJA0100. Kit includes camshaft locking pins and tensioner pins as required.
- EU Registered Design. Made in Sheffield. Use in accordance with OEM instructions.