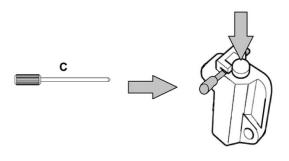

## **Engine Timing Kit - for Honda 1.5 Petrol & 1.6 Diesel**

The 8130 has been developed to allow the user to lock the 1.5L petrol and 1.6L diesel engines found across the Honda car range in their "timed" position, so the camshaft drive chain can be safely removed and replaced or the engine timing checked.